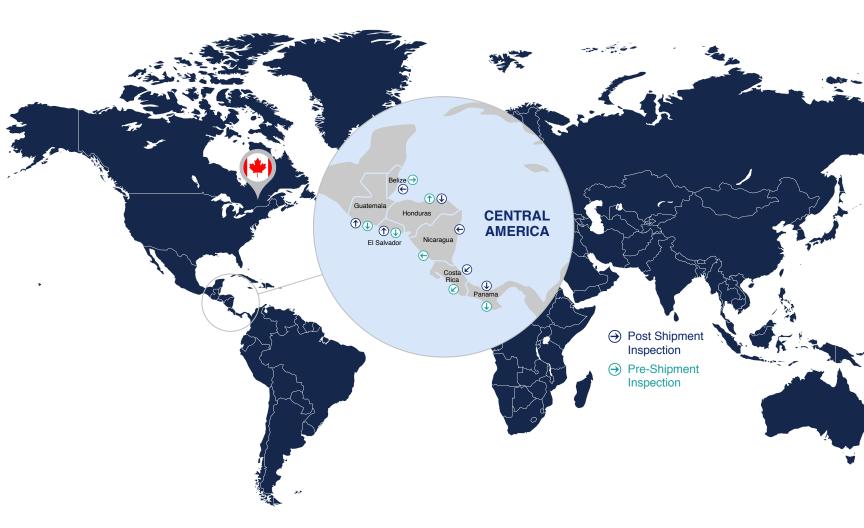

# MAP OF OUR INTERNATIONAL COVERAGE

Our primary area of focus is North, Central and South America. For example, from our point of inspection in **Central America** and for the seven countries: Guatemala, El Salvador, Honduras, Nicaragua, Costa Rica, Belize and Panama, we offer our services as follows:

| From            | То              | Pre-Shipment Inspection | Post Shipment Inspection | Point of Inspection |
|-----------------|-----------------|-------------------------|--------------------------|---------------------|
| Central America | Central America | yes                     | yes                      | Central America     |
| International   | Central America | no                      | yes                      | Central America     |
| Central America | International   | yes                     | no                       | Central America     |

For example, from our point of inspection in Canada, we offer our services as follows:

| * |  |
|---|--|
| * |  |

| Canada        | International | yes | yes | Canada |
|---------------|---------------|-----|-----|--------|
| International | Canada        | yes | yes | Canada |